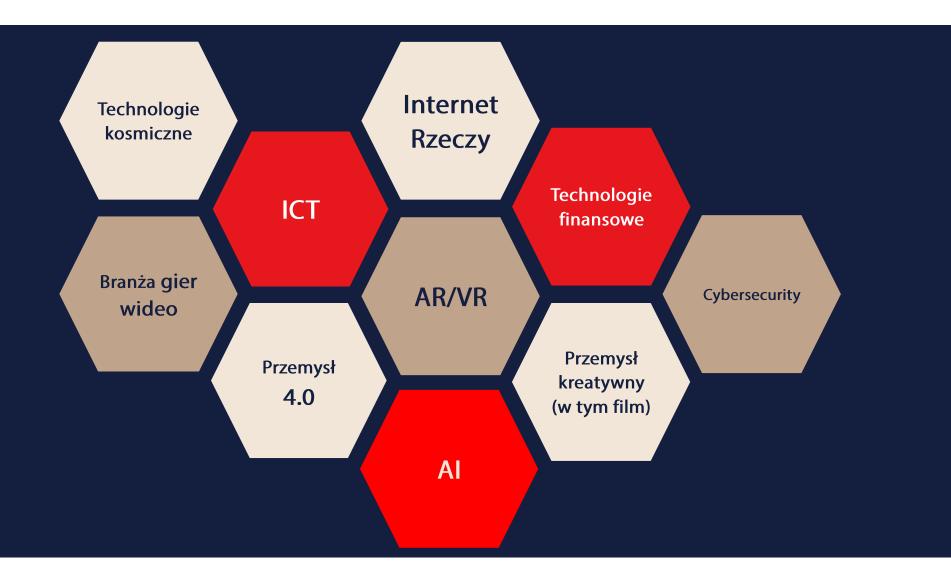

## KPT OFFICE. TU PRACUJE SIĘ W DOBRYM TOWARZYSTWIE

Skontaktuj się z nami, jeśli Twoja firma realizuje projekty w którejś z wymienionych branż i chciałbyś rozwijać swój biznes w Krakowskim Parku Technologicznym.