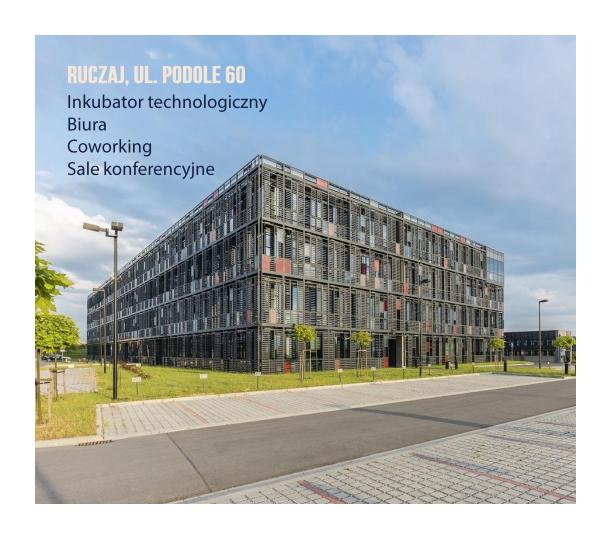

## **UL. PODOLE 60**

powierzchnie biurowe od 16m² do 250m²

Czynsz 47 zł netto /m² Media 17 zł netto /m² Koszty eksploatacyjne 20,24 zł netto/ m²

### **UL. PODOLE 60**

sale konferencyjne (od 40m² do 260 m²) showroom - nowoczesna sala do prezentacji

budynek premium, klasy A

usługi Data Center i Cloud Computing dedykowana sieć bezprzewodowa dostępna w całym budynku

90%

RABATU NA POWIERZCHNIE BIUROWE

DLA INKUBOWANYCH STARTUPÓW W KRAKOWSKIM PARKU TECHNOLOGICZNYM

Biura w inkubatorze mieszczą się w przedziale od 16 m<sup>2</sup> do 35m<sup>2</sup> Biura inkubatora mieszczą się w budynku KPT Ruczaj na ul. Podole 60