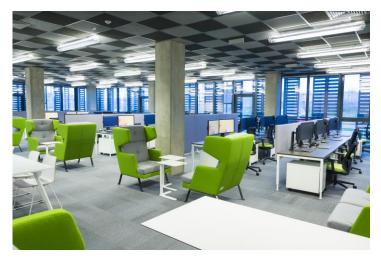

# KPT OFFICE. TU PRACUJE SIĘ WYGODNIE

## KPT OFFICE. TU PRACUJE SIĘ WYGODNIE

### **UL. PODOLE 60**

sale konferencyjne (od 40m² do 260 m²) showroom - nowoczesna sala do prezentacji

budynek premium, klasy A

usługi Data Center i Cloud Computing dedykowana sieć bezprzewodowa dostępna w całym budynku