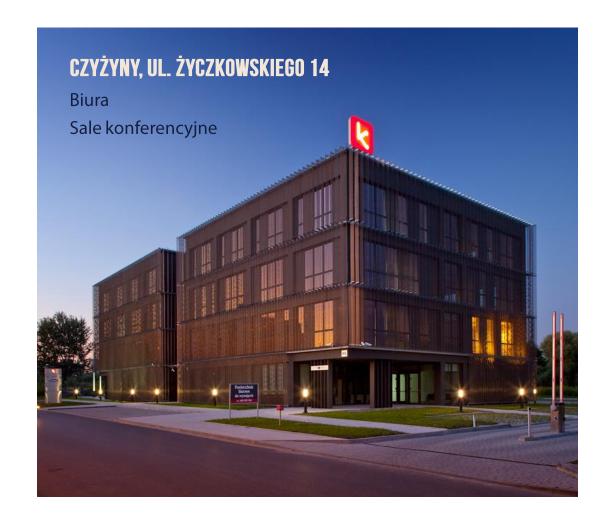

## UL. ŻYCZKOWSKIEGO 14

powierzchnie biurowe od 45  $m^2$  do 135  $m^2$ , cena od 45 zl/ $m^2$ 

dedykowana sieć bezprzewodowa dostępna w całym budynku

czynsz najmu – od 45 zł netto/m2 opłata eksploatacyjna ryczałtowa– 25 zł netto/m2 wskaźnik zużycia energii według zużycia miejsce parkingowe 190 zł netto

## **UL. ŻYCZKOWSKIEGO 14**

powierzchnie biurowe od 45m² do 135m²

Czynsz od 45 zł netto/m<sup>2</sup> Koszty eksploatacyjne ryczałt 25 zł netto/m2