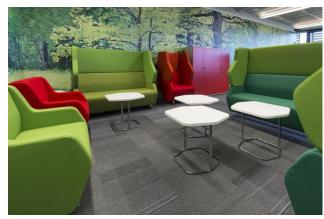

udynku



usługi MultiLabu (studio postprodukcji filmowej, studio greenscreen, stacje robocze, montażownie)



automaty z kawą i słodyczami wyposażony chillout room z telewizorem i PS4 oraz grami



parking ogólnodostępny możliwość wynajęcia dodatkowych, wydzielonych miejsc parkingowych



całodobowa ochrona i monitoring dostęp do biura 24/h



# KPT OFFICE. TU PRACUJE SIĘ W NOWOCZESNYCH WNĘTRZACH





## KPT OFFICE. TU PRACUJE SIĘ W DOBRYM TOWARZYSTWIE

Skontaktuj się z nami, jeśli Twoja firma realizuje projekty w którejś z wymienionych branż i chciałbyś rozwijać swój biznes w Krakowskim Parku Technologicznym.





## KPT OFFICE. TU PRACUJE SIĘ EKONOMICZNIE

Działasz w branży ICT? Zgłoś się do nas i **oszczędź na czynszu** do

50%

Programem dofinansowania objęte są wybrane biura.











## KPT OFFICE. TU PRACUJE SIĘ INTENSYWNIE

Jesteś młodą firmą lub masz pomysł na własny biznes? Chcesz pracować w otoczeniu startupów i firm z sektora ICT?
Skorzystaj z oferty inkubatora technologicznego.

90%

RABATU NA POWIERZCHNIE BIUROWE

DLA INKUBOWANYCH STARTUPÓW W KRAKOWSKIM PARKU TECHNOLOGICZNYM

Biura w inkubatorze mieszczą się w przedziale od 16 m<sup>2</sup> do 35m<sup>2</sup> Biura inkubatora mieszczą się w budynku KPT Ruczaj na ul. Podole 60



## KPT OFFICE. TU PRACUJE SIĘ KREATYWNIE

KPT Office to także nowoczesna przestrzeń coworkingowa - alternatywa dla samotnej pracy w domu lub kawiarni. Wynajmij biurko wraz z całym niezbędnym zapleczem we wspólnym biurze.

Coworking to otwarta przestrzeń oferująca wspólne, twórcze środowisko do pracy.



113 m² powierzchni wyposażone