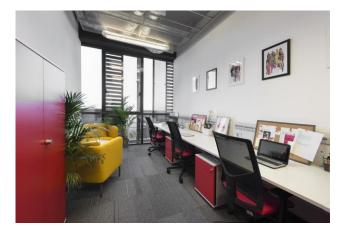

budynku



usługi MultiLabu (studio postprodukcji filmowej, studio greenscreen, stacje robocze, montażownie)



automaty z kawą i słodyczami wyposażony chillout room z telewizorem i PS4 oraz grami



parking ogólnodostępny możliwość wynajęcia dodatkowych, wydzielonych miejsc parkingowych



całodobowa ochrona i monitoring dostęp do biura 24/h



# KPT OFFICE. TU PRACUJE SIĘ W NOWOCZESNYCH WNĘTRZACH





## KPT OFFICE. TU PRACUJE SIĘ W DOBRYM TOWARZYSTWIE

Skontaktuj się z nami, jeśli Twoja firma realizuje projekty w którejś z wymienionych branż i chciałbyś rozwijać swój biznes w Krakowskim Parku Technologicznym.





## KPT OFFICE. TU PRACUJE SIĘ EKONOMICZNIE

Działasz w branży ICT? Zgłoś się do nas i **oszczędź na czynszu** do

50%

Programem dofinansowania objęte są wybrane biura.











## KPT OFFICE. TU PRACUJE SIĘ INTENSYWNIE

Jesteś młodą firmą lub masz pomysł na własny biznes? Chcesz pracować w otoczeniu startupów i firm z sektora ICT?
Skorzystaj z oferty inkubatora technologicznego.

90%

RABATU NA POWIERZCHNIE BIUROWE

DLA INKUBOWANYCH STARTUPÓW W KRAKOWSKIM PARKU TECHNOLOGICZNYM

Biura w inkubatorze mieszczą się w przedziale od 16 m<sup>2</sup> do 35m<sup>2</sup> Biura inkubatora mieszczą się w budynku KPT Ruczaj na ul. Podole 60



## KPT OFFICE. TU PRACUJE SIĘ KREATYWNIE

KPT Office to także nowoczesna przestrzeń coworkingowa - alternatywa dla samotnej pracy w domu lub kawiarni. Wynajmij biurko wraz z całym niezbędnym zapleczem we wspólnym biurze.

Coworking to otwarta przestrzeń oferująca wspólne, twórcze środowisko do pracy.



113 m² powierzchni wyposażo