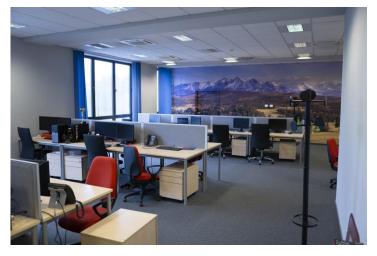

# KPT OFFICE. TU PRACUJE SIĘ WYGODNIE

## **UL. ŻYCZKOWSKIEGO 14**

powierzchnie biurowe od 45m² do 135m²

Czynsz od 45 zł netto/m<sup>2</sup> Koszty eksploatacyjne ryczałt 25 zł netto/m2